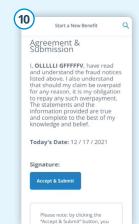

#### On the app

- 1. Download the Unum Customer app from either Apple<sup>®</sup> or Google Play<sup>™</sup>.
- 2. a. If filing a claim for the first time, scroll through the introduction screens until you reach "Next Steps" and select "No, I need to register."
  - b. If you already have an account, you can log in.
- 3. Read the Terms of Use and select "I understand and accept."
- 4. On the Welcome screen, select "Start a New Benefit."
- 5. On the Benefits screen, click on the "+" button
- 6. File a new claim or report a death in the family (for life insurance).
- 7. Provide information about what happened so Unum can identify which coverage applies to your situation.
- 8. Add information about the following:
  - a. The claimant (you or a family member)
  - b. Your employment
  - c. Medical events resulting from the event, like surgery
  - d. Absences from work
  - e. Medical providers visited physicians, hospitals, other medical professionals
- 9. Review your information and:
  - a. Confirm responses
  - b. Provide medical authorization
  - c. Review fraud statement
- 10. Select "Accept" and "Submit."
- 11. View confirmation screen, see any next tasks and track progress.