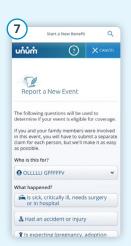

#### On the app

- 1. Download the Unum Customer app from either Apple<sup>®</sup> or Google Play<sup>™</sup>.
- 2. a. If filing a claim for the first time, scroll through the introduction screens until you reach "Next Steps" and select "No, I need to register."
  - b. If you already have an account, you can log in.
- 3. Read the Terms of Use and select "I understand and accept."
- 4. On the Welcome screen, select "Start a New Benefit."
- 5. On the Benefits screen, click on the "+" button
- 6. File a new claim or report a death in the family (for life insurance).
- 7. Provide information about what happened so Unum can identify which coverage applies to your situation.
- 8. Add information about the following:
  - a. The claimant (you or a family member)
  - b. Your employment
  - c. Medical events resulting from the event, like surgery
  - d. Absences from work
  - e. Medical providers visited physicians, hospitals, other medical professionals
- 9. Review your information and:
  - a. Confirm responses
  - b. Provide medical authorization
  - c. Review fraud statement
- 10. Select "Accept" and "Submit."
- 11. View confirmation screen, see any next tasks and track progress.