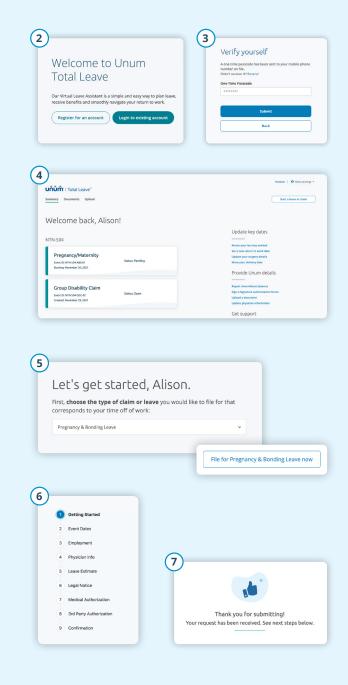

#### On the web

- Go to <u>https://portal.unum.com</u> on your web browser. No app needed!
- **2.** a. If filing a claim for the first time, click "Register for an account."
  - b. If you have an account, click "Login to existing account", enter your User ID and Password and click Log In.
- **3.** If you signed up for two-step verification, a one-time passcode will be sent to your mobile phone. Enter it into the one-Time Passcode box and then click Submit.
- **4.** Once logged in, click on the "Start a leave or claim" button.
- **5.** From the drop-down menu, choose the type of claim or leave you need then click the "File for [type of claim or leave]" button.
- **6.** Follow the on-screen questions related to your leave or claim.
- **7.** Once you complete all the steps, you'll see a confirmation message and be provided with next steps.