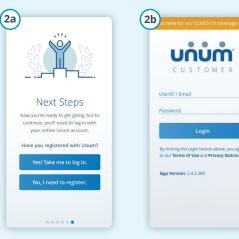

#### On the app

- 1. Download the Unum Customer app from either Apple<sup>®</sup> or Google Play<sup>™</sup>.
- 2. a. If filing a claim for the first time, scroll through the introduction screens until you reach "Next Steps" and select "No, I need to register."
  - b. If you already have an account, you can log in.
- 3. Read the Terms of Use and select "I understand and accept."
- 4. On the Welcome screen, select "Start a New Benefit."
- 5. On the Benefits screen, click on the "+" button
- 6. File a new claim or report a death in the family (for life insurance).
- 7. Provide information about what happened so Unum can identify which coverage applies to your situation.
- 8. Add information about the following:
  - a. The claimant (you or a family member)
  - b. Your employment
  - c. Medical events resulting from the event, like surgery
  - d. Absences from work
  - e. Medical providers visited physicians, hospitals, other medical professionals
- 9. Review your information and:
  - a. Confirm responses
  - b. Provide medical authorization
  - c. Review fraud statement
- 10. Select "Accept" and "Submit."
- 11. View confirmation screen, see any next tasks and track progress.